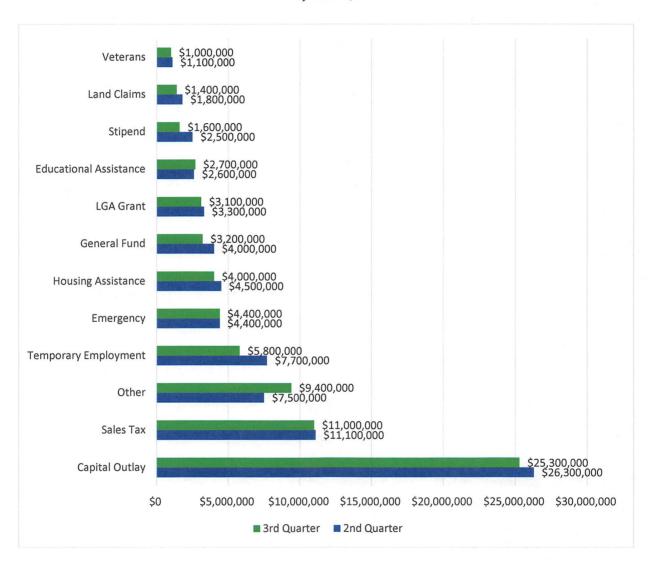

#### REPORT HIGHLIGHTS

As of June 30, 2015, there was \$72.9 million of unspent dollars among the 110 chapters, a \$3.9 million reduction from March 31, 2015. These unspent dollars were spread across 12 major fund categories. Listed below is the change in unspent fund balances between March 31, 2015 (Fiscal Year 2015, Second Quarter) and June 30, 2015 (Fiscal Year 2015, Third Quarter).

|                                          | Fund Balance as         | Fund Balance as | Increase/(Decrease) |
|------------------------------------------|-------------------------|-----------------|---------------------|
| Fund Type                                | of 2 <sup>nd</sup> Qtr. | of 3rdQtr.      | in Fund Balance     |
|                                          |                         |                 |                     |
| Capital Outlay Fund                      | \$26,300,000            | \$25,300,000    | (\$1,000,000)       |
| Navajo Nation Sales Tax Revenue Fund     | 11,100,000              | 11,000,000      | (\$100,000)         |
| Other <sup>1</sup>                       | 7,500,000               | 9,400,000       | \$1,900,000         |
| Temporary Employment                     | 7,700,000               | 5,800,000       | (\$1,900,000)       |
| Emergency and Disaster Relief Grant Fund | 4,400,000               | 4,400,000       | \$0                 |
| Housing Discretionary Grant Fund         | 4,500,000               | 4,000,000       | (\$500,000)         |
| General Fund Appropriation <sup>2</sup>  | 4,000,000               | 3,200,000       | (\$800,000)         |
| Local Governance Act Grant Fund (LGA)    | 3,300,000               | 3,100,000       | (\$200,000)         |
| Student Educational Financial Assistance | 2,600,000               | 2,700,000       | \$100,000           |
| Stipends                                 | 2,500,000               | 1,600,000       | (\$900,000)         |
| Land Claims Trust Fund                   | 1,800,000               | 1,400,000       | (\$400,000)         |
| Veterans Fund                            | 1,100,000               | 1,000,000       | (\$100,000)         |
| Grand Total:                             | \$76,800,000            | \$72,900,000    | (\$3,900,000)       |

The bar chart below illustrates the unspent balances by fund type compiled for all 110 chapters between March 31, 2015 (Fiscal Year 2015, Second Quarter) and June 30, 2015 (Fiscal Year 2015, Third Quarter).

Changes in Fund Balances by Fund Type As of June 30, 2015